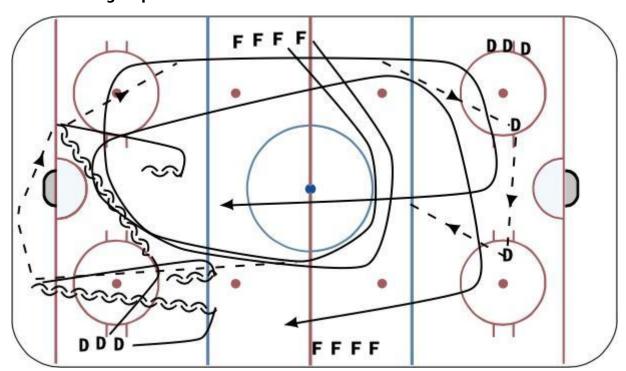

## **Breakout-Regroup 2-2 Attack**

## **Description**

- D line up on hash marks, F's line up at red line
- 2 F's leave with puck and skate around top of red line and soft dump puck in corner or on goalie
- 2 D transition at blue line, retrieve dump, use partner and break F's out of zone
- 2 F's skate to opposite D and regroup with them
- 2 F's attack their original D that broke them out 2-2.
  \*\*Add\*\* following 2-2, 2 F's must glide around face-off dots then attack net for tip/screen from D shooting from blue line after 2-2 D backpedal off of hash marks, give an go pass with next D in line and shoots from blue with 2F's driving net off of face-off dots