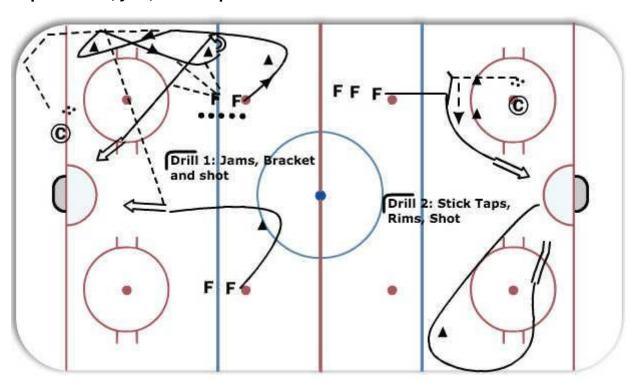

## Caps Bracket, Jam, Puck Taps

## Drill 1:

F1 leaves and skates around high cone

Picks up Rim from coach and Jams at low cone toward the boards (protecting puck)

- F1 passes to F1 from opposite line who delays and becomes shooting option in high slot
- F1 who passed then skates up wall and receives pass from F line (give and go back to line)
- F1 then Bracket turns opening up for pass, receives puck from F line and shoots

## Drill 2:

F1 leaves from line, receives a pass from coach and one touches it across his body and around cones into shooting area

- F1 then skates to far cone and comes back down boards to pick up rim from coach
- F1 one touches puck off of boards and attacks net for shot