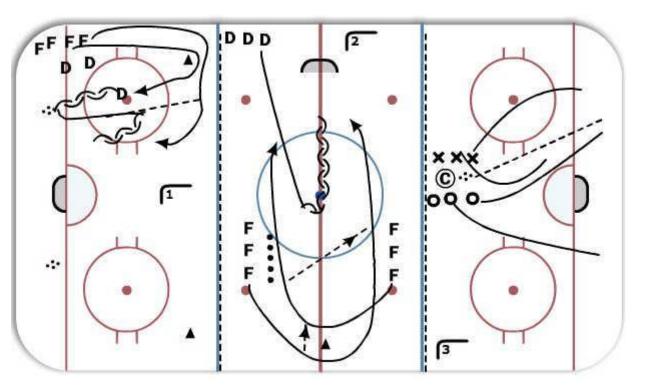

## **Description**

Drill 1 - 2-1 Out of Corner: D starts on the dot, 2 F's start in corner, D skates backward to corner to pick up puck then passes to F at top cone and come up and transitions for 2-1. 2 F's skate up around top cone and receive pass from D, then attack D on 2-1. Switch sides.

Drill 2 - 2-1 - F's begin on dots, F with puck and above cone drops puck for F who swings below cone. D starts beside the net and skates up ice, transitions and takes F's back on 2-1.

Drill 3 - 2-2 or 3-3: Coach dumps buck in the zone and players play 2-2 or 3-3 down low trying to make plays and pass puck to their teammates. Can flip net down to make goal smaller to score on.