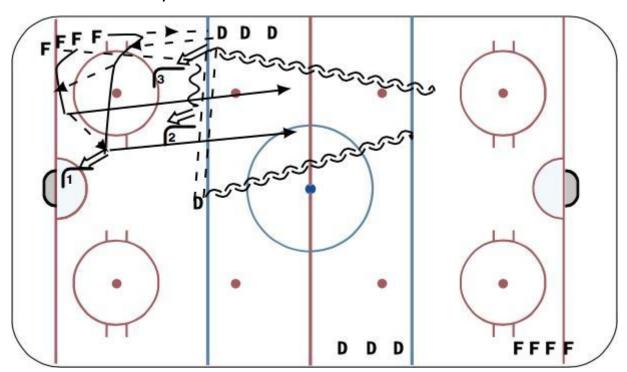

## **Description**

F's line up at hash marks, D line up at blue line

F1 leaves with puck and passes up the wall to D, D one touches puck back to F who turns and quickly moves puck down low to F2 on goal line

F1 attacks net from wall and receives pass for quick shot

F2 picks up puck from line and passes to D

D walks line and shoots with traffic in front

F2 gets 2nd puck to D2, D2 passes to D1, D1 fakes shot and gives puck back to D2 for shot off of wall side

F's attack D for 2-2 down ice

\*\*Add Regroup\*\* following D shots, F's pick up puck from line, skate out of zone and give puck to D, D move puck D to D and up to F's who curl around centre ice. F's attack opposite D 2-2.