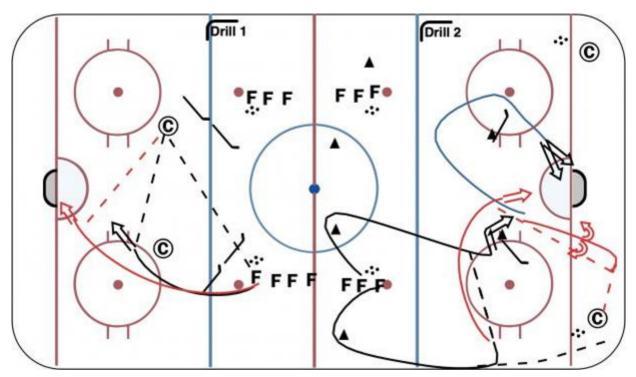

## 1. Catch-Release/Backdoor Touches 2.Rims, Retrievals, Backdoor Touches

## Description

Drill 1: 1. F gives a saucer pass to Coach drives to net for a high catch release, forehand to backhand shot or quick one-timer 2. F gives a saucer pass and drives net for a backdoor touch on forehand or backhand

Drill 2: F1 leaves from dot skates around cone, picks up rim and finds F2 coming in late

F2 receives pass makes quick move and shot

F2 then finds chipped puck in corner shoulder checks and hits F1 in slot for shot

F1 and F2 both drive around far cone/stick and receive pass from starting line for backdoor touches

Tags: pick up rims, quick move before shot, shoulder check on rim, on down low retrieval