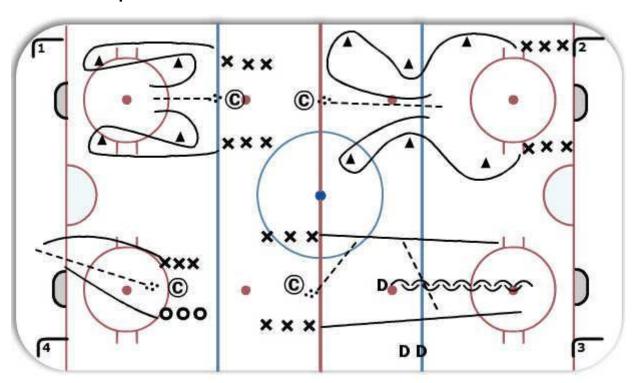

## **4 Station Compete Drills**

## **Description**

Drill 1 - 1/2 Figure 8 Race - Players begin at blue line, skate outside of cones glide at bottom cone and through cones to top cone, glide and race for puck that coach leaves out.

- Drill 2 Glide turn Race Players leave from hash marks, both players glide around 3 cones and through the middle for puck that coach lays out.
- Drill 3 2-1's Forwards start on Red line and D on face off dot, coach passes the puck to one forward to start the 2-1, players play 2-1 to net.
- Drill 4 1-1 or 2-2 Coach dumps puck in the corner or behind the net and players play either a 1-1 or a 2-2 down low trying to get puck to the net.